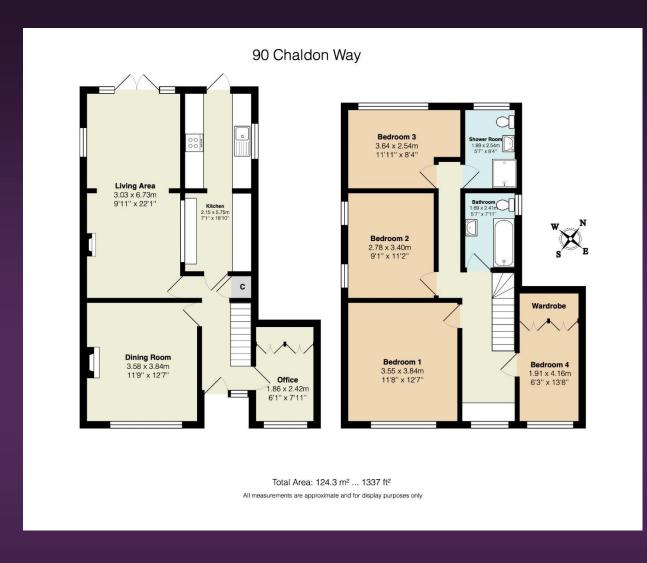

RAYNERS

CHALDON WAY
COULSDON, SURREY, CR5 IDD

Fantastic opportunity to purchase this four bedroom detached family home offered to the market for the first time in over 35 years. the property has been very well maintained by the current owners and includes four good sized bedrooms and two bathrooms to the first floor and on the ground floor there are two reception rooms, a fitted kitchen and a separate study. The garden is a particular feature of the property being tiered and over 100ft long, South West facing and backing onto the open countryside at Farthing Downs providing lovely recreational space. Located in a sought after location, approximately a 10 minute walk from Coulsdon South Station, with good schools and great open spaces close by, a viewing is a must to appreciate this great family home. Call now to register your interest.